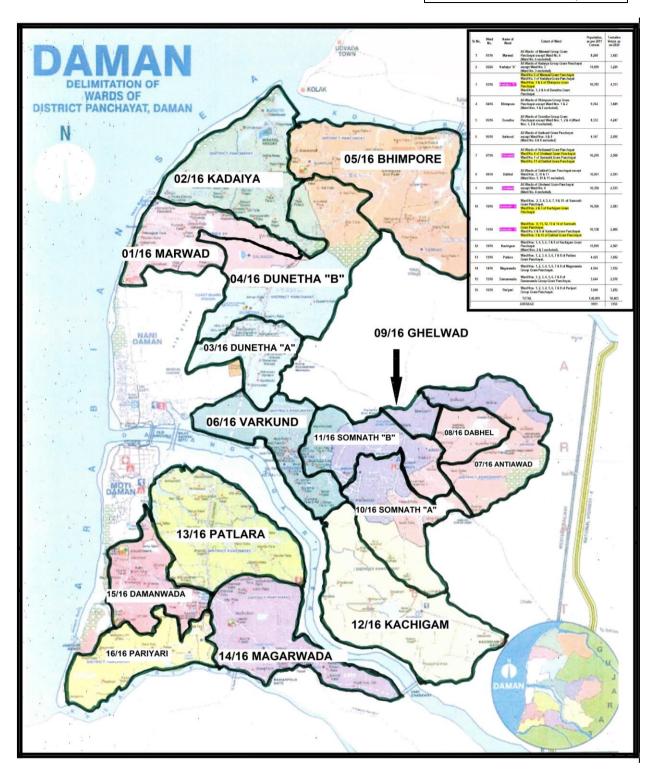

# **ANNEX**

## DELIMITATION OF WARDS OF DISTRICT PANCHAYAT, DAMAN

| Sr.<br>No. | Name of<br>the<br>Panchayat     | No. of<br>Ward | Name of<br>Ward | Extent of Ward                                                                                                                                                                                                                                                                                                                                                                                                                                                                 | Population<br>of the<br>Ward as<br>per 2011<br>Census |
|------------|---------------------------------|----------------|-----------------|--------------------------------------------------------------------------------------------------------------------------------------------------------------------------------------------------------------------------------------------------------------------------------------------------------------------------------------------------------------------------------------------------------------------------------------------------------------------------------|-------------------------------------------------------|
| 1          | District<br>Panchayat,<br>Daman | 01/16          | Marwad          | Boundary :<br>North :- Kadaiya Group Gram Panchayat<br>Ward No. 10 & 2<br>East :- Ward No. 6 of Marwad joining<br>Dunetha and Kadaiya.<br>South :-Municipality Area<br>West :- Arabian Sea<br>Extent of Ward :<br>Ward Nos. 1, 2, 3, 4, 5, 7, 8, 9 & 10 of the<br>Marwad Group Gram Panchayat.                                                                                                                                                                                 | 8,268                                                 |
| 2          | District<br>Panchayat,<br>Daman | 02/16          | Kadaiya         | Boundary :<br>North :- Kolak River and Arabian Sea<br>East :- Bhimpore Group Gram Panchayat<br>Ward No. 3 & 4.<br>South :- Marwad Group Gram Panchayat<br>Ward No. 5, 8, 9 & 10.<br>West :- Arabian Sea.<br>Extent of Ward :<br>Ward Nos. 1, 2, 4, 5, 6, 7, 8, 9 & 10 of the<br>Kadaiya Group Gram Panchayat.                                                                                                                                                                  | 11,899                                                |
| 3          | District<br>Panchayat,<br>Daman | 03/16          | Dunetha-A       | Boundary :<br>North :- Ward No. 1 & 2 of Dunetha Group<br>Gram Panchayat.<br>East :- Gujarat State<br>South :- Ward No. 1 & 8 of Varkund Gram<br>Panchayat<br>West :- Municipality Area / Airport<br>Extent of Ward :<br>Ward Nos. 3, 5, 6, 7, 8 & 9 of the Dunetha<br>Group Gram Panchayat                                                                                                                                                                                    | 8,372                                                 |
| 4          | District<br>Panchayat,<br>Daman | 04/16          | Dunetha-B       | North :- Kadaiya Group Gram Panchayat<br>Ward No 1 & 2 and Bhimpore Group Gram<br>Panchayat Ward No. 6.<br>East :- Gujarat State Border<br>South :- Dunetha Group Gram Panchayat<br>Ward No. 3 & 5.<br>West :- Municipality Area<br><b>Extent of Ward :</b><br>Ward No. 6 of the Marwad Group Gram<br>Panchayat.<br>Ward No. 3 of Kadaiya Group Gram<br>Panchayat.<br>Ward Nos. 1 & 2 of Bhimpore Group Gram<br>Panchayat.<br>Ward Nos. 1, 2 & 4 of Dunetha Gram<br>Panchayat. | 10,787                                                |

|   |                                 |       |          |                                                                                                                                                                                                                                                                                                                                                                                 | <u>·</u> |
|---|---------------------------------|-------|----------|---------------------------------------------------------------------------------------------------------------------------------------------------------------------------------------------------------------------------------------------------------------------------------------------------------------------------------------------------------------------------------|----------|
| 5 | District<br>Panchayat,<br>Daman | 05/16 | Bhimpore | Boundary :<br>North :- Kolak River<br>East :-Gujarat State<br>South :- Ward No. 1 & 2 of Bhimpore Group<br>Gram Panchayat.<br>West :- Kadaiya Group Gram Panchayat<br>Ward No. 4.<br>Extent of Ward :<br>Ward Nos. 3, 4, 5, 6, 7, & 8 of the Bhimpore<br>Group Gram Panchayat.                                                                                                  | 9,764    |
| 6 | District<br>Panchayat,<br>Daman | 06/16 | Varkund  | Boundary :<br>North :- Ward No. 9 of Dunetha Group Gram<br>Panchayat<br>East :- Ward No. 6 & 8 of Varkund Gram<br>Panchayat<br>South :- Ward No. 1 of Kachigam Gram<br>Panchayat<br>West :- Damanganga River<br>Extent of Ward :<br>Ward Nos. 1, 2, 3, 4, 5 & 7 of the Varkund<br>Gram Panchayat.                                                                               | 4,147    |
| 7 | District<br>Panchayat,<br>Daman | 07/16 | Antiawad | Boundary :North :- Gujarat StateEast :- Gujarat StateSouth :- Gujarat StateWest :- Ward No. 1 & 5 of Dabhel GramPanchayatExtent of Ward :Ward Nos. 1, 2, 3, 4, 5, 6, 7, 8, 9 & 10 ofthe Antiawad Gram Panchayat.Ward No. 1 of Somnath Gram Panchayat.Ward No. 11 of Dabhel Gram Panchayat.Ward No. 4 of Ghelwad Gram Panchayat.                                                 | 16,270   |
| 8 | District<br>Panchayat,<br>Daman | 08/16 | Dabhel   | <ul> <li>Boundary :<br/>North :- Ward No. 4 of Ghelwad Gram<br/>Panchayat<br/>East :- Ward No. 10 of Antiawad Gram<br/>Panchayat<br/>South :- Ward Nos. 1, 3, 5, 9 of Antiawad<br/>Gram Panchayat<br/>West :- Ward No. 9 &amp; 10 of Dabhel Gram<br/>Panchayat</li> <li>Extent of Ward :<br/>Ward Nos. 1, 2, 3, 4, 5, 6, 7 &amp; 8 of the<br/>Dabhel Gram Panchayat.</li> </ul> | 10,001   |

|    |                                 |       | -           |                                                                                                                                                                                                                                                                                                                                                                                                                                                                                                    |        |
|----|---------------------------------|-------|-------------|----------------------------------------------------------------------------------------------------------------------------------------------------------------------------------------------------------------------------------------------------------------------------------------------------------------------------------------------------------------------------------------------------------------------------------------------------------------------------------------------------|--------|
| 9  | District<br>Panchayat,<br>Daman | 09/16 | Ghelwad     | Boundary :<br>North :- Gujarat State<br>East :- Ward No. 4 of Ghelwad Gram<br>Panchayat.<br>South :- Ward No. 2, 3, 4 & 10 of Dabhel<br>Gram Panchayat .<br>West :- Ward No. 8 & 14 of Somnath Gram<br>Panchayat.<br>Extent of Ward :<br>Ward Nos. 1, 2, 3, 5, 6, 7, 8 & 9 of the<br>Ghelwad Gram Panchayat.                                                                                                                                                                                       | 10,350 |
| 10 | District<br>Panchayat,<br>Daman | 10/16 | Somnath - A | <ul> <li>Boundary :<br/>North :- Ward No. 8, 11, 12 &amp; 13 of<br/>Somnath Gram Panchayat<br/>East :- Ward Nos. 1&amp;2 of Antiawad Gram<br/>Panchayat, Ward No. 1 of Somnath Gram<br/>Panchayat.<br/>South :- Ward No. 8 of Kachigam Gram<br/>Panchayat<br/>West :- Ward No. 1 &amp; 4 of Kachigam Gram<br/>Panchayat</li> <li>Extent of Ward :<br/>Ward Nos. 2, 3, 4, 5, 6, 7, 9 &amp; 10 of the<br/>Somnath Gram Panchayat.<br/>Ward Nos. 2 &amp; 3 of Kachigam Gram<br/>Panchayat.</li> </ul> | 16,599 |
| 11 | District<br>Panchayat,<br>Daman | 11/16 | Somnath - B | Boundary :<br>North :- Gujarat State<br>East :- Ward No. 5 & 6 of Ghelwad Gram<br>Panchayat<br>South :- Ward No. 9 & 10 of Somnath Gram<br>Panchayat<br>West :- Ward No. 1, 2 & 3 of Varkund Gram<br>Panchayat<br>Extent of Ward :<br>Ward Nos. 8, 11, 12, 13 & 14 of the<br>Somnath Gram Panchayat.<br>Ward Nos. 6 & 8 of Varkund Gram<br>Panchayat.<br>Ward Nos. 9 & 10 of Dabhel Gram<br>Panchayat.                                                                                             | 10,138 |
| 12 | District<br>Panchayat,<br>Daman | 12/16 | Kachigam    | Boundary :<br>North :- Ward No. 7 of Varkund Gram<br>Panchayat<br>East :- Gujarat State<br>South :- Gujarat State / Damanganga River<br>West :- Damanganga River<br>Extent of Ward :<br>Ward Nos. 1, 4, 5, 6, 7 & 8 of Kachigam<br>Gram Panchayat.                                                                                                                                                                                                                                                 | 13,815 |

|    | -                               |       |           | DATED : 07 OCTODEL                                                                                                                                                                                                                                                                                                                              | ,        |
|----|---------------------------------|-------|-----------|-------------------------------------------------------------------------------------------------------------------------------------------------------------------------------------------------------------------------------------------------------------------------------------------------------------------------------------------------|----------|
| 13 | District<br>Panchayat,<br>Daman | 13/16 | Patlara   | Boundary :<br>North :- Municipality Area / Damanganga<br>River<br>East :- Damanganga River<br>South :- Ward 6, 7 & 8 of Magarwada Gram<br>Panchayat<br>West :- Ward. 6 & 7 of Damanwada Group<br>Gram Panchayat<br>Extent of Ward :<br>Ward Nos. 1, 2, 3, 4, 5, 6, 7 & 8 of Patlara<br>Gram Panchayat.                                          | 4,425    |
| 14 | District<br>Panchayat,<br>Daman | 14/16 | Magarwada | Boundary :<br>East :- Damanganga River<br>South :- Gujarat State<br>West :- Ward No. 8 of Damanwada Group<br>Gram Panchayat and Ward No. 1 of Pariyari<br>Group Gram Panchayat<br>Extent of Ward :<br>Ward Nos. 1, 2, 3, 4, 5, 6, 7 & 8 of<br>Magarwada Group Gram Panchayat.                                                                   | 4,564    |
| 15 | District<br>Panchayat,<br>Daman | 15/16 | Damanwada | Boundary :<br>North :- Municipality Area<br>East :- Ward No. 3, 4 & 7 of Patlara Gram<br>Panchayat / Ward No. 8 of Magarwada<br>Group Gram Panchayat<br>South :- Ward No. 1, 2, 6 & 3 of Pariyari<br>Group Gram Panchayat<br>West :- Arabian Sea<br>Extent of Ward :<br>Ward Nos. 1, 2, 3, 4, 5, 6, 7 & 8 of<br>Damanwada Group Gram Panchayat. | 3,644    |
| 16 | District<br>Panchayat,<br>Daman | 16/16 | Pariyari  | Boundary :<br>North :- Ward No. 1, 2 & 8 of Damanwada<br>Group Gram Panchayat<br>East :- Ward No. 4 & 5 of Magarwada Group<br>Gram Panchayat<br>South :- Gujarat State<br>West :- Arabian Sea<br>Extent of Ward :<br>Ward Nos. 1, 2, 3, 4, 5, 6, 7 & 8 of Pariyari<br>Group Gram Panchayat.                                                     | 3,848    |
|    | TOTAL                           | 16    |           |                                                                                                                                                                                                                                                                                                                                                 | 1,46,891 |